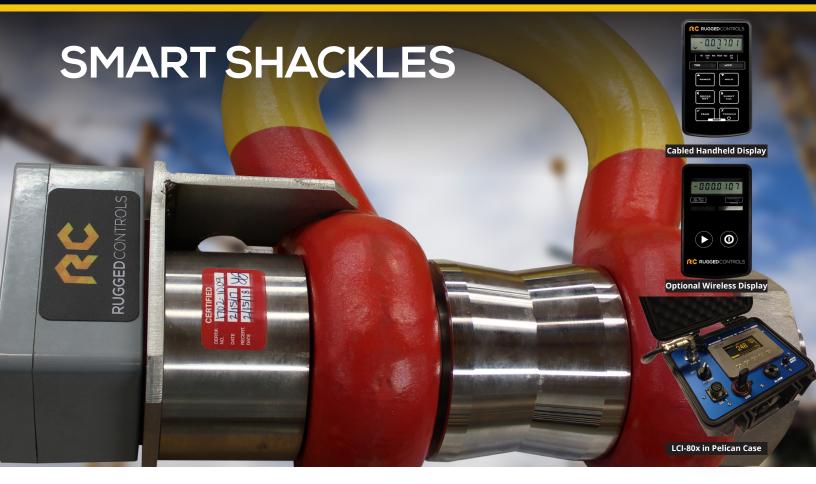

### THE ONLY DOMESTIC LOAD SHACKLE WITH FULL CERTIFICATION, TRACEABILITY AND WARRANTY DIRECT FROM THE SHACKLE MANUFACTURER

#### FEATURES AND BENEFITS:

- Partner with Skookum Gold Standard Forgings
- Traceable calibration certificate provided
- Environmentally Sealed
- 17-4 SS Shackle pin material

- Optional Wireless Display, Load Centering Bobbin
- Capacities from 250 lbs to 1500 Tons on request

#### STOCK CAPACITIES:

| MODEL          | SS 3.25T                                                   | SS 7T | SS 12T | SS 52T | SS 117T |
|----------------|------------------------------------------------------------|-------|--------|--------|---------|
| CAPACITY (t)   | 3.25                                                       | 7     | 12     | 52     | 117     |
| WEIGHT (lbs)   | 2                                                          | 5.5   | 8      | 44     | 136     |
| NOM. SIZE (in) | 5/8                                                        | 1     | 11/8   | 2      | 3       |
| ACCURACY       | +/-1% of full scale                                        |       |        |        |         |
| PROTECTION     | NEMA 4x / IP 67                                            |       |        |        |         |
| DESIGN FACTOR  | 300% of full scale                                         |       |        |        |         |
| PROOF TEST     | 150% of full scale                                         |       |        |        |         |
| OUTPUT         | mV/V cabled standard, 4-20mA cabled, and wireless optional |       |        |        |         |
| OPERATING TEMP | -25° C to +70° C                                           |       |        |        |         |
|                |                                                            |       |        |        |         |